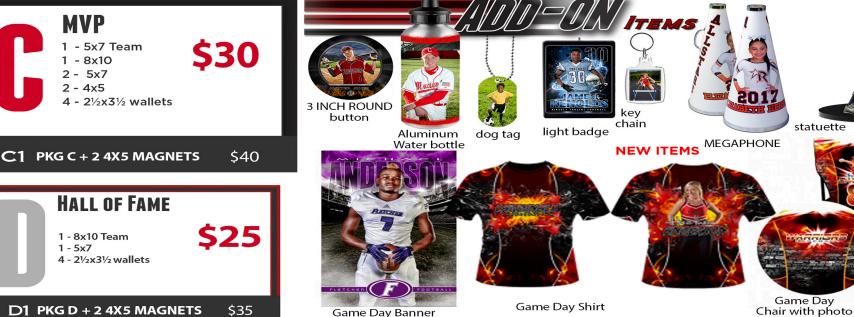

MVP

1 - 8x10 2 - 5x7 2 - 4x5

1 - 8x10 Team 1 - 5x7

4 - 21/2x31/2 wallets

1 - 5x7 Team

## **PKG OTY DESCRIPTION**

| F | 1 | LIGHT BADGE                   | \$2 |
|---|---|-------------------------------|-----|
| G | 1 | MEGAPHONE WITH IMAGE          | \$  |
| н | 1 | 8x10 Statuette                | \$  |
| 1 | 1 | **Game Day Chair with image** | \$  |
| J | 1 | Mouse Pad                     | \$  |
| к | 1 | Dog Tag                       | \$  |
| L | 8 | Trader Cards                  | \$  |
| м | 1 | 8x10 Magazine Cover           | \$  |
| N | 1 | 4x5 Magnet                    | \$  |
| ο | 1 | 8x10 Sports Mate              | \$  |
| Ρ | 1 | Key Chain                     | \$  |
| Q | 1 | **Game Day Jeresey**          | \$  |
| R | 1 | **Game Day Banner (2'x3')**   | \$  |
| S | 1 | PhotoMug                      | \$  |

### PRICE ADD TO AL

| \$20<br>\$65 | PKG     | QTY<br>2 | DESCRIPTION<br>2x8 Ticket Magnets | PRICE  |
|--------------|---------|----------|-----------------------------------|--------|
| \$30         | י.<br>ע | 1        | Clipboard                         | \$25   |
| \$65         | v       | 1        | Bag Tag                           | \$8    |
| \$16         | w       | 1        | Game Day Poster                   | \$35   |
| \$14         | x       | 1        | 8x10 Individual                   | \$16   |
| \$15         | Y       | 1        | 8x10 Team                         | \$16   |
| \$16         | Ζ       | 1        | Buddy (1-5x7 & 4 Wallets) ADD-O   | N \$16 |
| \$8          | 2       | 1        | 5x7 Individual                    | \$10   |
| \$16         | 3       | 1        | 5x7 Team                          | \$10   |
| \$9          | 4       | 1        | Plaque                            | \$25   |
| \$40         | 5       | 1        | CD of Individual Image            | \$25   |
| \$40         | 6       | 1        | Aluminum Sports Bottle            | \$25   |
| \$16         | 7       | 1        | 3 inch Round Button               | \$5    |
|              |         |          |                                   |        |

#### and megaphone require additional time 2-3 weeks Jersev